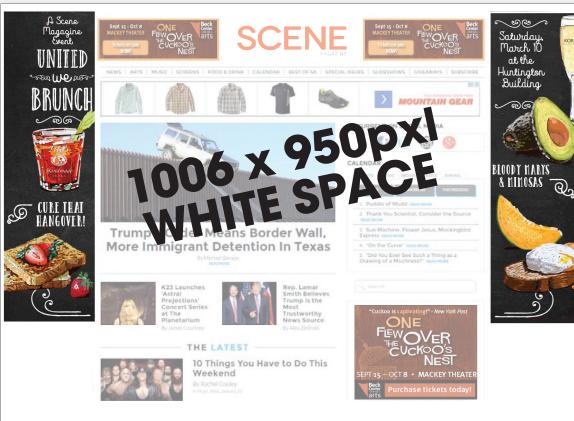

## WALLPAPER/RESKIN

# Frame the site with your messaging.

This highly visible wallpaper frames clevescene.com on specified verticals. Impactful imagery and call for action verbiage draws the users eye to your messaging for active engagement that is linked to your site. A wallpaper is fantastic for call to action campaigns.

**DIMENSIONS:** Min. 172 x 640 (left & right) with 1006 x 950 white space in-between