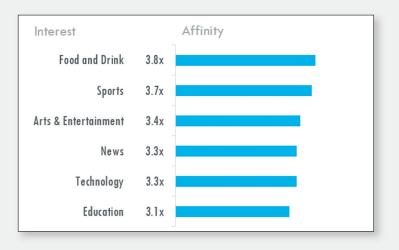

## DIGITAL AUDIENCE & RESPONSE

Meet our audience: **Young. Educated. Professional. Interested. Interesting.** Scene readers show high affinity in the coveted 21-44 audience and are off the charts when it comes to interest in arts, food, news, sports, and tech. These are the young, early adopters all advertisers want to reach online. Get in front of them before your competitors do.

Our readers have 3-4 times more interest in local verticals than the average internet user, and are more likely to be young professionals with a vested interest in their local community.