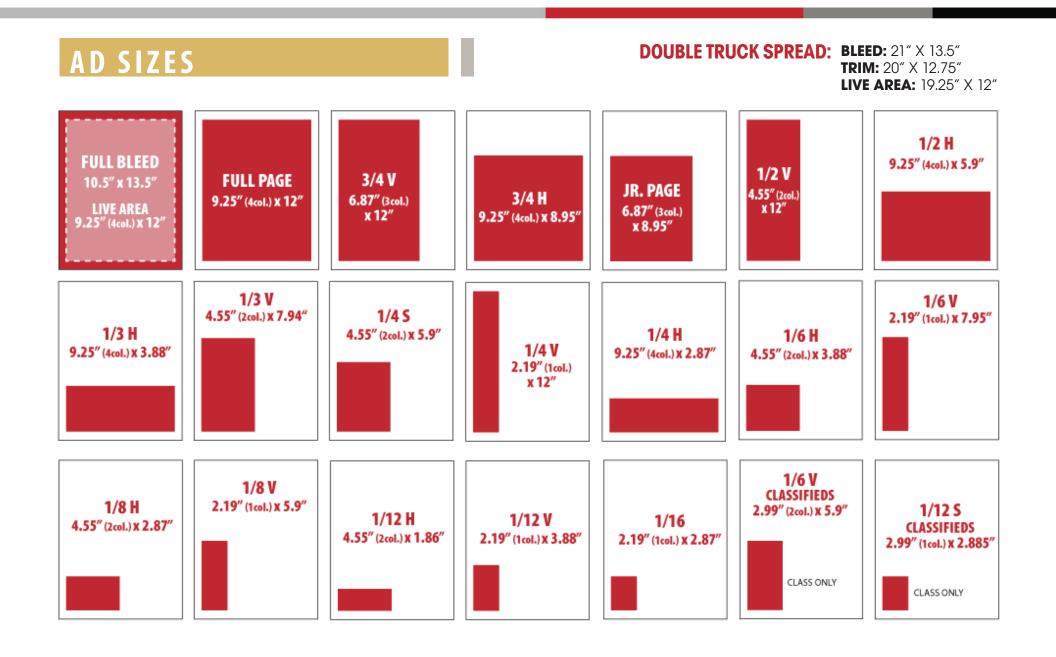

DESKTOP: 728x90, 300x250, 300x600, 300x100
DESKTOP BILLBOARD (*Premium Position*): 970x90, 970x250

See these products in action: clevescene.com

• MOBILE: 320x50, 300x250, 320x100

See these products in action: clevescene.com

172x640

**DIMENSIONS:** Min. 172 x 640 (left & right) with 1006 x 950 white space in-between