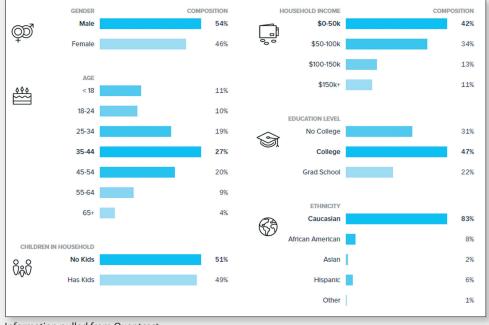

## DIGITAL AUDIENCE & RESPONSE

Meet our audience: **Young. Educated. Professional. Interested. Interesting.** Scene readers show high affinity in the coveted 21-44 audience and are off the charts when it comes to interest in arts, food, news, sports, and tech. These are the young, early adopters all advertisers want to reach online. Get in front of them before your competitors do.

Our readers have 3-4 times more interest in local verticals than the average internet user, and are more likely to be young professionals with a vested interest in their local community.